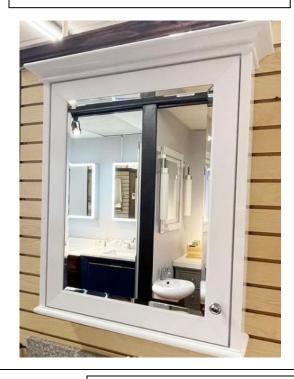

#### **FEATURES:**

- ONE 15X30" FULLY MIRRORED DOOR, WITH CONTEMPORARY WHITE ALUMINUM FRAME.
- ALUMINUM CONSTRUCTED TOP AND BOTTON CROWN MOLDING WITH FLAT SIDE COLUMNS.
- FIELD REVERSIBLE HINGED DOOR.
- THREE ADJUSTABLE 3/8" THICK HIGH POLISHED GLASS SHELVES.
- SHELVING WITH LOCKDOWN MECHANISM (NO HOLES IN CABINET).
- 165-DEGREE PROPRIETARY SOFT CLOSE HEAVY DUTY HINGES.
- FULL GASKET BEHIND DOOR.
- HIGH RESOLUTION SILVER PLATE GLASS MIRRORS FRONT, BACK OF DOOR AND BACK WALL.
- BACK WALL MIRROR FULLY SEALED.
- PACKED IN FOUR WALL (FOLDED DOUBLE WALL) CORRUGATION.
- AVAILABLE WITH CHROME OR BRUSHED NICKEL KNOB(S).

# **HOUSING FINISHES:**

POWDER COAT WHITE ALUMINUM

#### **MIRROR FINISHES:**

- FLAT POLISHED EDGE
- BEVELED EDGE

OVERALL SIZE DIMENSION: 17" WIDE X 33" HIGH X 7 1/4" DEEP

**ROUGH OPENING DIMENSION:** N/A – SURFACE MOUNT

DOOR THICKNESS: 1 3/16"